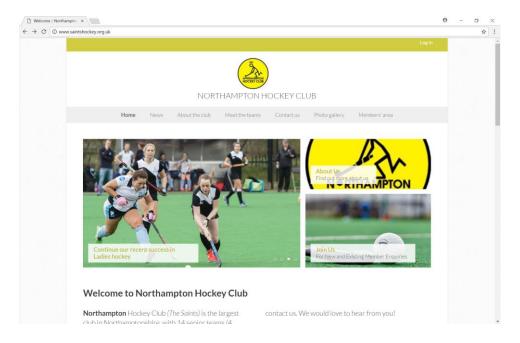

## **Forgotten Your PASSWORD and or USER NAME**

1) Visit the club website.... <u>www.saintshockey.org.uk</u> and select Log In at the top right of the page. See below.

2) If you remember your credentials, please Log In. If you've ONLY forgotten your PASSWORD, select RESET YOUR PASSWORD. See below.

## **Northampton Hockey Club**

- 3) Enter your USER NAME and select send instructions. See below.3a) The system will email you instructions to reset your PASSWORD
- 4) If you have forgotten your USER NAME, select GET A REMINDER. See below.