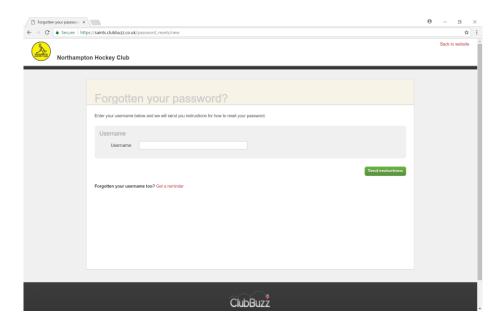

## **Northampton Hockey Club**

- 3) Enter your USER NAME and select send instructions. See below.3a) The system will email you instructions to reset your PASSWORD
- 4) If you have forgotten your USER NAME, select GET A REMINDER. See below.

5) Enter your first and last name and email you set up your profile with. The system will send you a reminder of your USER NAME. See below.

NORTHAMPTON HOCKEY CLUB EXECUTIVE COMMITTEE