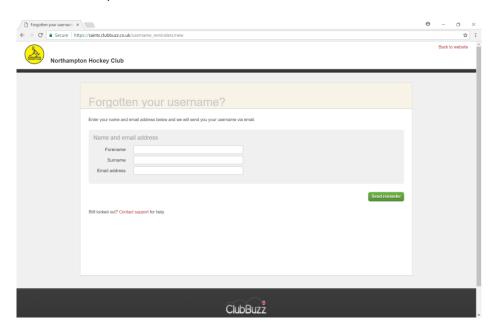

5) Enter your first and last name and email you set up your profile with. The system will send you a reminder of your USER NAME. See below.

NORTHAMPTON HOCKEY CLUB EXECUTIVE COMMITTEE