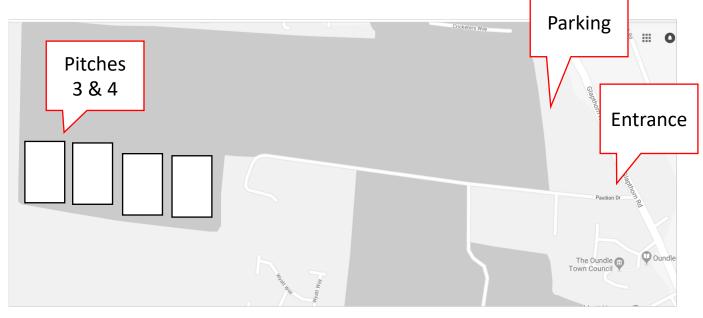

## Location: Oundle School, Pavilion Drive, Oundle, PE8 4JA

Enter the school entrance on Pavilion Drive from Glapthorn Road, follow signs and turn right for visitor parking.

Please note that parking is a 5 minute walk from the pitches.