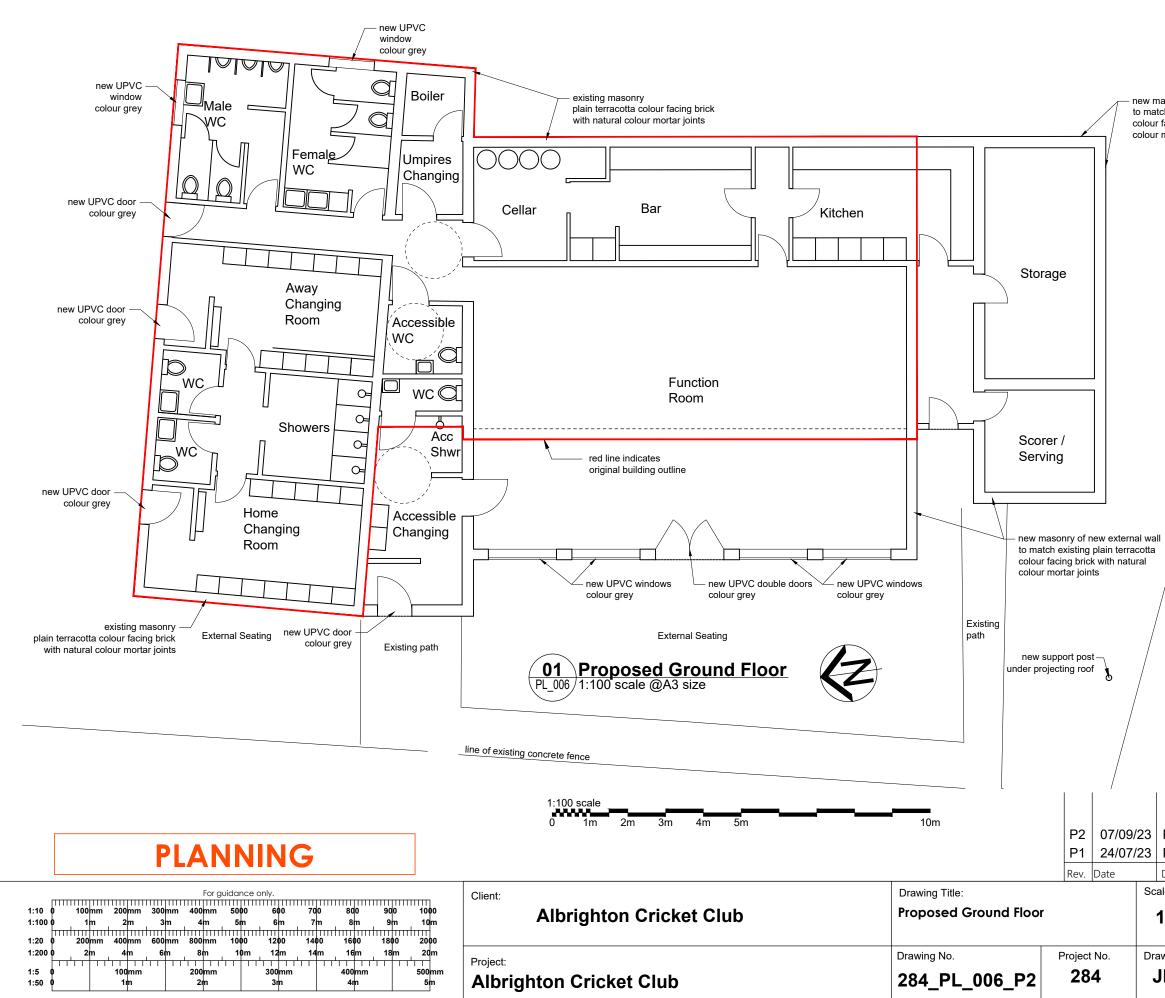

new masonry of new external wall to match existing plain terracotta colour facing brick with natural colour mortar joints

| 23<br>23                   | Planning Application Issue<br>Planning Draft for Comment Issue |   |                                                                                                                                                                                                                                                            |                    | MS<br>MS |
|----------------------------|----------------------------------------------------------------|---|------------------------------------------------------------------------------------------------------------------------------------------------------------------------------------------------------------------------------------------------------------|--------------------|----------|
|                            | Description                                                    |   |                                                                                                                                                                                                                                                            | Drawn              | Check    |
| Scale:<br>1:100@A3         |                                                                |   | Johnson House<br>Station Lane<br>Bridgnorth<br>Shropshire<br>WV16 5DP<br>F: 01746 758191<br>F: 01746 758515<br>F: 01746 758515<br>The registry agrees to potect fire contents from distribution<br>and dissemitation concept a registred for the specific. | 1                  | A        |
| Drawn by: Check by: JRP MS |                                                                | , |                                                                                                                                                                                                                                                            | OHN<br>SIGN PARTNE |          |